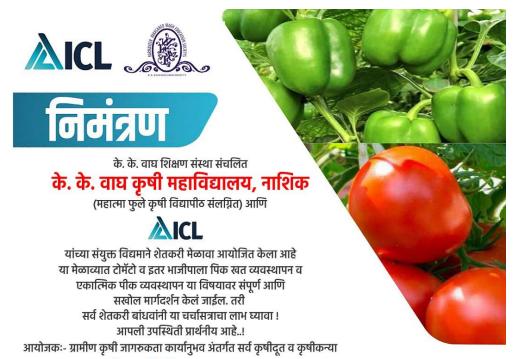

## Banner/Invitation Card of Shetkari Melava

## शेतकरी मेळावा २०२४

प्रमुख मार्गदर्शक -

सहाय्यक प्राध्यापक, कीटकशास्त्र विभाग, के. के. वाघ कृषी महाविद्यालय, नाशिक

श्री. राकेश पाटील स्टेट मॅनेजर, ICL इंडिया श्री निलेश निमसे

रिजनल ॲग्रोनॉमिस्ट-९६५७७७१

प्रमुख उपस्थिती

ब्रॅ.सतीशकुमार हाडोळे प्राचार्य, के. के. वाघ कृषी महाविद्यालय,नाशिक

प्रा .तुषार उगले

श्री सुनिल कुमरे

रिजनल सेल्स मॅनेजर-८६००३२११३१

आपले विनीत

ICL व के. के. वाघ कृषी महाविद्यालय,ग्रामीण कृषी जागरुकता कार्यानुभव (RAWE) नाशिक

वार : शनिवार दिनांक: 27-07-2024

\* ठिकाण \*

**\* वेळ \*** सायंकाळी ६:३०. वा

हॉटेल करी लिव्हज,पाचोरे फाटा,ता.निफाड,जि.नाशिक

टिप: कार्यक्रम वेळेवर सुरु होईल कार्यक्रमानंतर उपस्थितांना स्नेहभोजनाची व्यवस्था केली आहे.