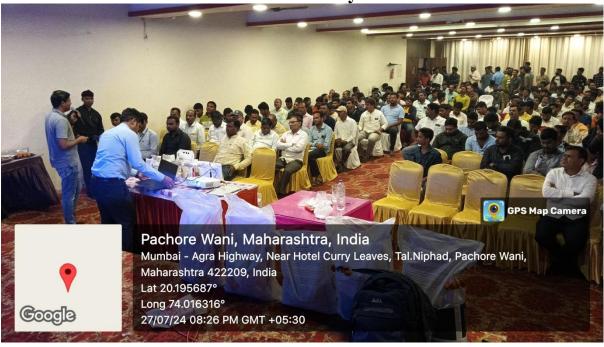

**Photo Gallery** 

Mr. Nilesh Nimse, Regional Agronomist, ICL providing guidance to farmers on effective soil management practices.

Mr. Tushar Ugale Assistant Professor, Department of Entomology, K. K. Wagh College of Agriculture, Nashik addressing farmers on Nutrient, Pest and Disease Management