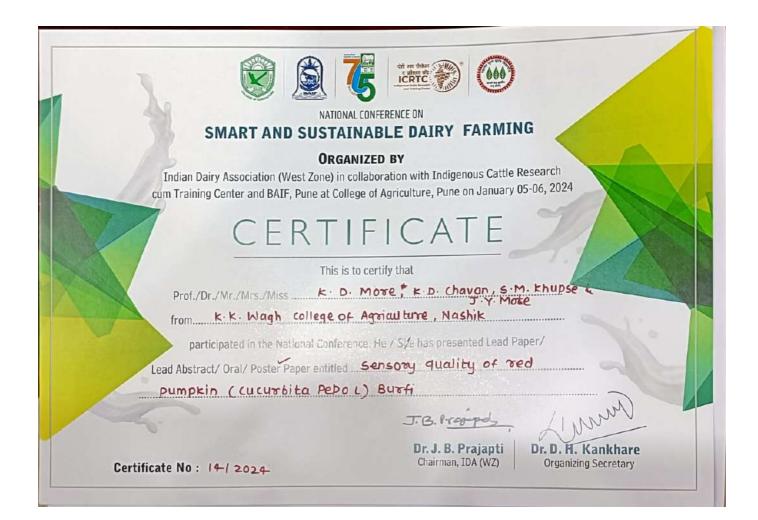

**a**:(0253)2555221, 2555224 🖄 - <u>principal-bscagri@kkwagh.edu.in</u> https://agri-bsc.kkwagh.edu.in

Dr. K. D. More won **second prize in Poster presentation in** National Conference on Smart and Sustainable Dairy Farming jointly organized by Indian Dairy Association and Indigenous Cattle Research cum Training Centre at College of Agriculture Pune dated on 05/01/2024 to 06/01/2024