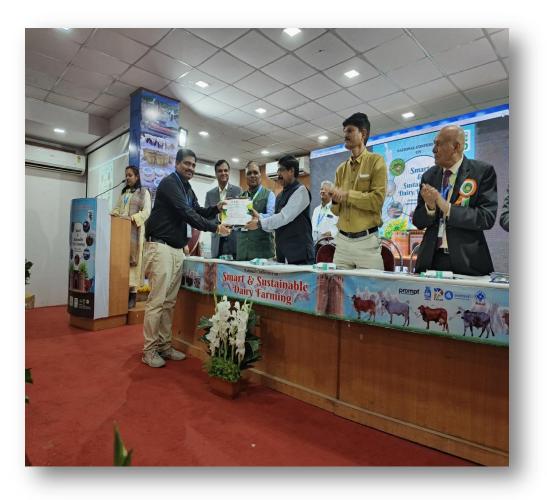

**a**:(0253)2555221, 2555224 🖄 - <u>principal-bscagri@kkwagh.edu.in</u> https://agri-bsc.kkwagh.edu.in

Dr. K. D. More won **second prize in Poster presentation in** National Conference on Smart and Sustainable Dairy Farming jointly organized by Indian Dairy Association and Indigenous Cattle Research cum Training Centre at College of Agriculture Pune dated on 05/01/2024 to 06/01/2024