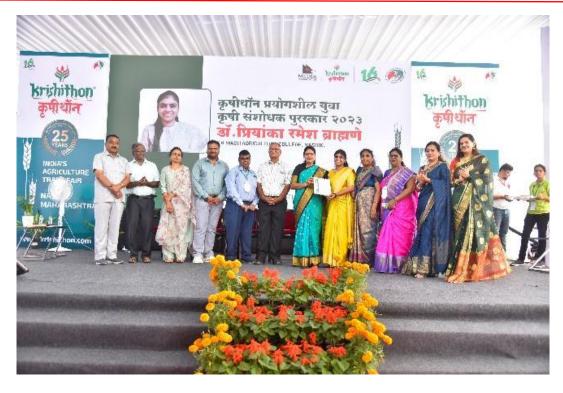

## INNOVATIVE YOUNG SCIENTIST

AWARDED TO

## Dr. Priyanka Ramesh Brahmane

KK Wagh College of Agriculture, Nashik

Thanks for your inspiring presence at KRISHITHON

ORGANIZER

Human Service Foundation CO-ORGANIZER

Community
Health Foundation

ORGANIZER

Sanjay Nyaharkar Convener

यात ह्युमन सर्व्हिस फाउंडेशन यांच्या वतीने 'कृषीथॉन युवा कृषी सन्मान पुरस्कार—२०२३' आयोजन करण्यात आले आहे. सदर पुरस्कारासाठी निवड समितीने आपल्या कृषी क्षेत्रातील कार्यांची दखल घेऊन 'प्रयोगशील युवा कृषी संशोधक' पुरस्कारासाठी आपली निवड केलेली आहे. तरी आपणास हा पुरस्कार देऊन मान्यवरांच्या हस्ते सन्मानित करण्यात येणार आहे. आपण व आपल्या स्नेहींनी या समारंभास उपस्थित राहून कार्यक्रमाची शोभा वाढवावी ही विनंती.

:(0253)2555221, 2555224 - principal-bscagri@kkwagh.edu.in https://agri-bsc.kkwagh.edu.in

Dr. P.R.Brahmane, Assistant Professor, Department of Plant Pathology received Krishithon-Young Innovative Scientist Award -2023