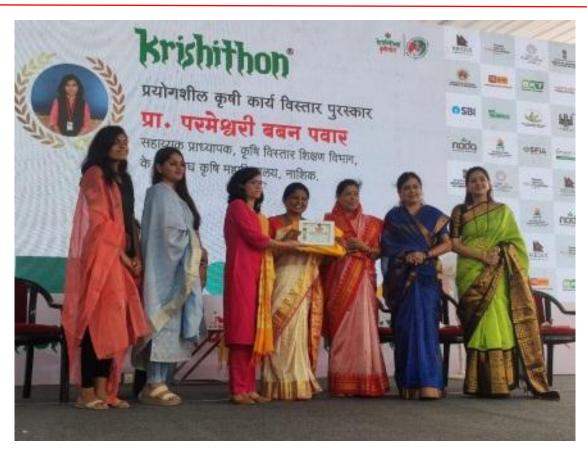

यात ह्युमन सर्व्हिस फाउंडेशन यांच्या वतीने 'कृषीथॉन युवा सन्मान पुरस्कार–२०२२' आयोजन करण्यात आले आहे. सदर पुरस्कारासाठी निवड समितीने आपल्या कृषी क्षेत्रातील कार्याची दखल घेऊन 'कृषीथॉन युवा सन्मान' पुरस्कारासाठी आपली निवड केलेली आहे. तरी आपणास हा पुरस्कार देऊन मान्यवरांच्या हस्ते सन्मानित करण्यात येणार आहे.

:(0253)2555221, 2555224 🕑 - principal-bscagri@kkwagh.edu.in https://agri-bsc.kkwagh.edu.in

Ms. P. B. Pawar. Assistant Professor, Department of Agricultural Extension and Communication bagged Krishithon -Outstanding Extension Work Award -2022