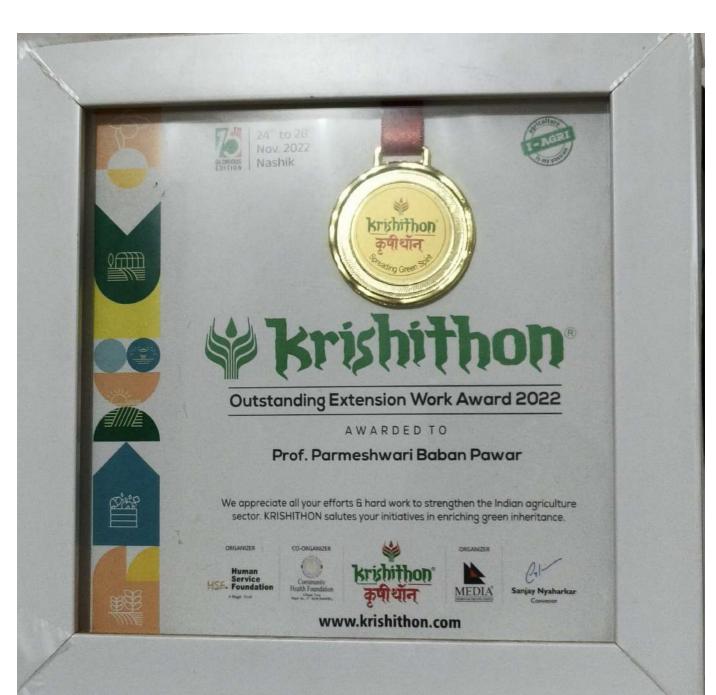

यात ह्युमन सर्व्हिस फाउंडेशन यांच्या वतीने 'कृषीथॉन युवा सन्मान पुरस्कार–२०२२' आयोजन करण्यात आले आहे. सदर पुरस्कारासाठी निवड समितीने आपल्या कृषी क्षेत्रातील कार्याची दखल घेऊन 'कृषीथॉन युवा सन्मान' पुरस्कारासाठी आपली निवड केलेली आहे. तरी आपणास हा पुरस्कार देऊन मान्यवरांच्या हस्ते सन्मानित करण्यात येणार आहे.

:(0253)2555221, 2555224 🕑 - principal-bscagri@kkwagh.edu.in https://agri-bsc.kkwagh.edu.in

Ms. P. B. Pawar. Assistant Professor, Department of Agricultural Extension and Communication bagged Krishithon -Outstanding Extension Work Award -2022