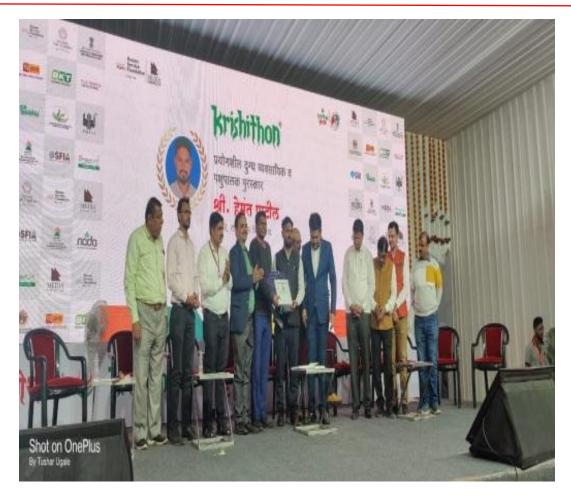

आपण शेळी पालन क्षेत्रात अमूल्य मार्गदर्शन व सेवा देत आहात. सिरोही, सोजल, जमनापारी, तोतापुरी, उस्मानाबादी या वाणाच्या शेळी पालनात आपले मोठे योगदान आहे. या कार्याचा गौरव व्हावा म्हणून आपला सत्कार करून सन्मानित करण्यात येणार आहे. आपण आपल्या अनुभवांचे कथनही करावे ही विनंती.

:(0253)2555221, 2555224 - principal-bscagri@kkwagh.edu.in https://agri-bsc.kkwagh.edu.in

Mr. H. S. Patil, Assistant Professor, Department of Entomology received Krishithon- Progressive Dairy and Goat Farming Award -2022