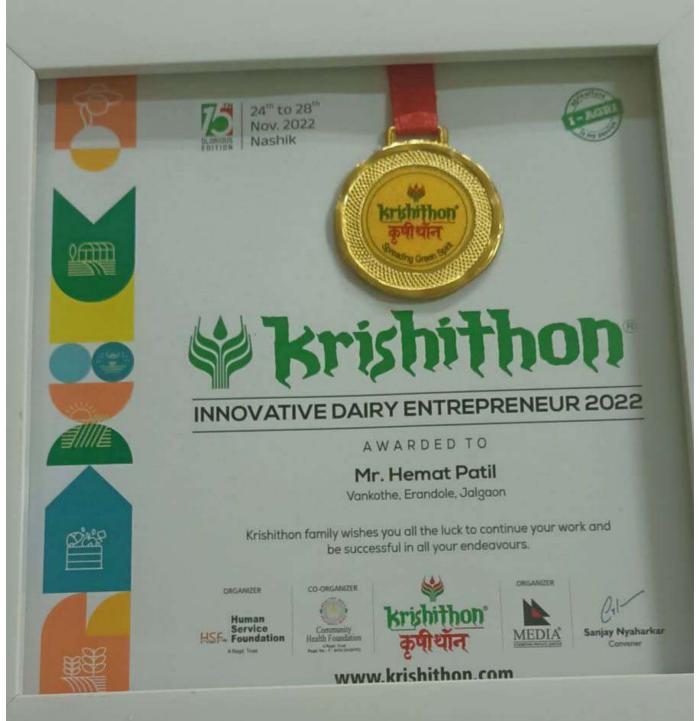

आपण शेळी पालन क्षेत्रात अमूल्य मार्गदर्शन व सेवा देत आहात. सिरोही, सोजल, जमनापारी, तोतापुरी, उस्मानाबादी या वाणाच्या शेळी पालनात आपले मोठे योगदान आहे. या कार्याचा गौरव व्हावा म्हणून आपला सत्कार करून सन्मानित करण्यात येणार आहे. आपण आपल्या अनुभवांचे कथनही करावे ही विनंती.

:(0253)2555221, 2555224 - principal-bscagri@kkwagh.edu.in https://agri-bsc.kkwagh.edu.in

Mr. H. S. Patil, Assistant Professor, Department of Entomology received Krishithon- Progressive Dairy and Goat Farming Award -2022