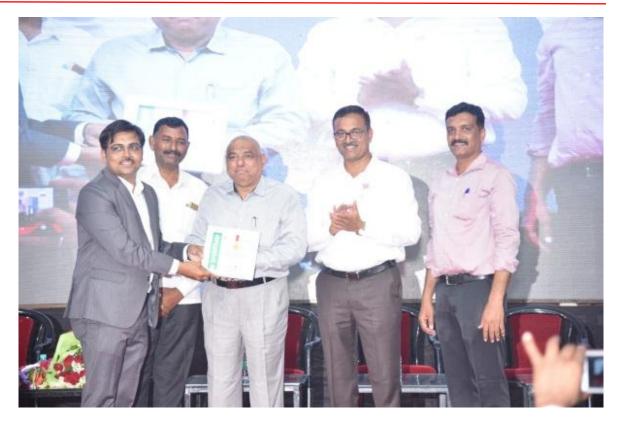

**☎.**:(0253)2555221, 2555224 <sup>(</sup> - <u>principal-bscagri@kkwagh.edu.in</u> ttps://agri-bsc.kkwagh.edu.in

For contribution in **Agriculture Extension Prof. T. B. Ugale** awarded **Krushithon Sanman 2019** in Krushithon 2019 by Human Service Foundation awarded in Krushithon-2019 Agriculture Exhibition at Nashik by Human Service Foundation on 23<sup>rd</sup> November, 2019 at Nashik