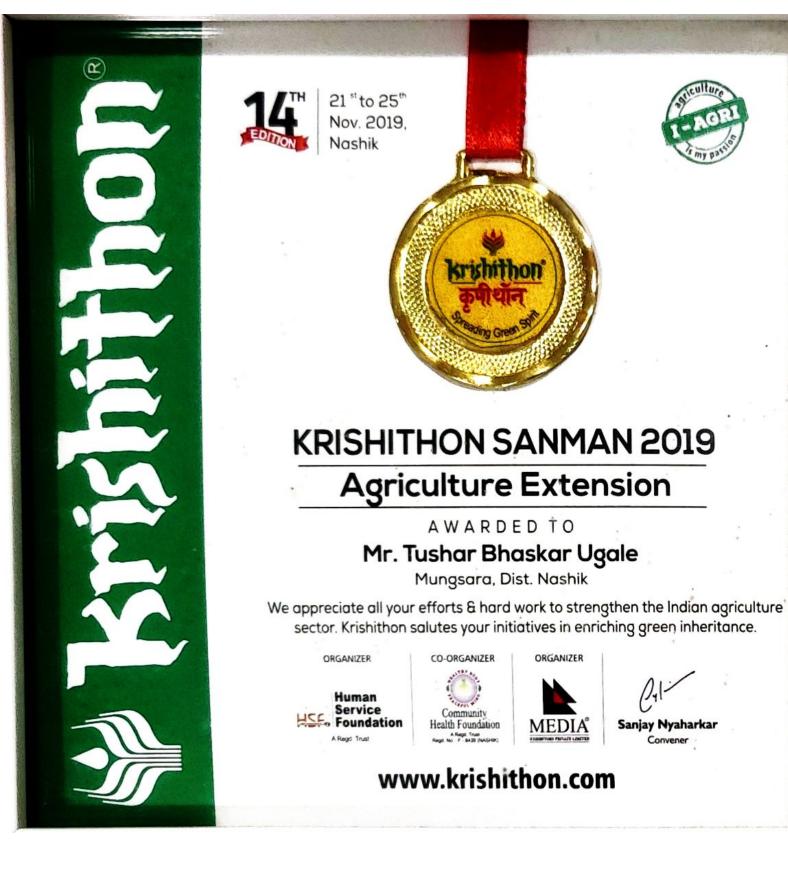

**☎.**:(0253)2555221, 2555224 <sup>(</sup> - <u>principal-bscagri@kkwagh.edu.in</u> ttps://agri-bsc.kkwagh.edu.in

For contribution in **Agriculture Extension Prof. T. B. Ugale** awarded **Krushithon Sanman 2019** in Krushithon 2019 by Human Service Foundation awarded in Krushithon-2019 Agriculture Exhibition at Nashik by Human Service Foundation on 23<sup>rd</sup> November, 2019 at Nashik