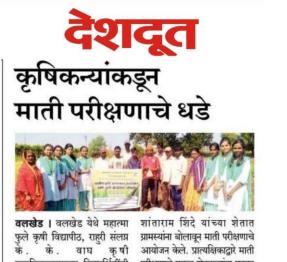

Nashik, Sinnar 08/12/2022 Page No. 2

News of RAWE Activity published in daily Newspaper.

महाविद्यालयाच्या विद्यार्थिनींनी शेतकऱ्यांना मातीपरीक्षणाचे धडे दिले. कृषिकन्या प्राची पाटील,

ऋतुजा मोरे, सेजल निकम, वैष्णवी परदेशी. रचना पाटील. कोमल पवार, नक्षीका सोनकांबळे यांचा सहभाग आहे. त्यांनी शेतकऱ्यांची भेट घेतली व आपल्या कामाबद्दल माहिती दिली. विद्यार्थिनींनी मार्गदर्शन लाभले.

परीक्षणाचे महत्त्व शेतकऱ्यांना पटवून दिले. त्यानंतर विचारलेल्या प्रश्नाचे विद्यार्थिनींनी निवारण केले. कृषी महाविद्यालयाचे प्राचार्य डॉ. सतीशक मार हाडोळे यांचे मार्गदर्शन लाभले. ग्रामीण कृषी कार्यान्भव व कृषी औद्योगिकता कार्यक्रम अधिकारी प्रा. परमेश्वरी पवार, प्रा. सुनिल बैरागी यांचे