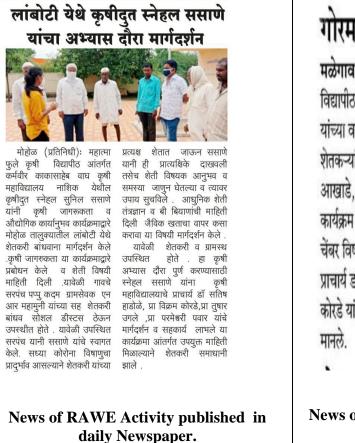

#### कृषीदुत स्नेहल ससाणे यांचा आभ्यास ोतकऱ्याना गाडूळ खताविषर्य दीराः लांबोटी येथे केले मार्गदर्शन जामखेड । वार्ताहार दौऱ्याचे साकत परिसरातील शेतकऱ्यांना गांडूळ खत ) गोन्नोज कि २२ तिनिधी रासायनिक खताच्या अतिरिक्त वापरामुळे शेती नापीक निर्मिती विषयी मार्गदर्शन केले. या दौऱ्यात कृषीद्त महात्मा फुले कृषी विद्यापीठ होत चालली आहे. त्यामुळे गांडळ खत शेतीची सुपिकता ऋषिकेश पाटील व श्रेयश राऊत यांनी परिसरातील आंतर्गत कर्मवीर काकासाहेब वाढविण्यासाठी व पिकांसाठी शेतकऱ्यांना शेतीविषयक अनुभव, वाघ कृषी महाविद्यालय नाशिक कसे उपयोगी आहे व आधनिक शेती, शेती शास्त्रीय व येथील कृषीदत स्नेहल सुनिल घरच्या घरी टाकाऊ व्यापारी पद्धतीने कशी करावी ससाणे यानी कृषी जागरूकता व पदार्थांपासन खत कसे शेतीसाठी गांडळ खत कसे औद्योगिक कार्यानुभव कार्यक्रम ादारे मोहोळ तालुक्यातील बनवता येते व ते व्यापारी उपयोगी आहे या खतामळे लांबोटी येथे शेतकरी बांधवाना तत्त्वावर बनवून आपण जमिनीची सुपिकता वाढते, मार्गदर्शन केले .कृषी जागरुकता फायदाही मिळवू शकतो पिकांना फायदा होतो शेतकरी या कार्यक्रमाद्वारे प्रबोधन केले यांचे प्रात्यक्षिक कृषी दत व्यापारी तत्त्वावर खत निर्माण व शेती विषयी माहिती दिली . ऋषिकेश पाटील व श्रेयश करू शकतात याबाबत माहिती । यावेळी गावचे सरपंच पप्पु कदम ही प्रात्यक्षिके दाखवली तसेच अभ्यास दौरा पुर्ण करण्यासाठी शेती विषयक आनुभव व समस्या स्नेहल ससाणे याना राऊत यांनी तालुक्यातील दिली व शेतकयांच्या समस्या ग्रामसेवक एन आर महामुनी ! यांच्या सह शेतकरी बांधव जाणुन घेतल्या व त्यावर उपाय महाविद्यालयाचे प्राचार्य डॉ सतिष जाणून घेतल्या व मार्गदर्शन केले साकत परिसरातील सोशल डीस्टस ठेऊन उपस्थीत सुचविले . आधुनिक शेती हाडोळे, प्रा विक्रम कोरडे, प्रा तुषार शेतकऱ्यांना करून दाखवले. महात्मा फुले कृषी यावेळी परिसरातील शेतकरी व ग्रामस्थ मोठया संख्येने । होते . यावेळी उपस्थित सरपंच तंत्रज्ञान व बी बियाणांची माहिती उगले प्रा परमेश्वरी पवार यांचे उपस्थित होते. महाविद्यालयाचे प्राचार्य डॉ. सतिष हाडोळे, विद्यापीठ अंतर्गत कर्मवीर काकासाहेब वाघ कृषी र यानी ससाणे यांचे स्वागत केले. दिली जैविक खताचा वापर कसा मार्गदर्शन व सहकार्य लाभले या सध्या कोरोना विषाणुचा प्रादुर्भाव करावा या विषयी मार्गदर्शन केले कार्यक्रमा आंतर्गत उपयुक्त माहिती महाविद्यालय नाशिक येथील कृषीदत ऋषिकेश पाटील प्रा. तुषार उगले, प्रा. विक्रम कोरडे, प्रा. परमेश्वरी पवार ) आसल्याने शेतकरी यांच्या प्रत्यक्ष . यायेळी शेतकरी व ग्रामस्थ मिळाल्याने शेतकरी समाधानी व श्रेयश राऊत यांनी ग्रामीण कृषी जागरूकता व तसेच महाविद्यालयातील इतर प्राध्यापकांचे मार्गदर्शन औद्योगिक कार्यानभव कार्यक्रम २०२० च्या अभ्यास लाभले शेतात जाऊन ससाणे यानी उपस्थित होते . हा कृषी झाले . सदाम वराट जामखेड News of RAWE Activity published in News of RAWE Activity published in daily

Newspaper.

daily Newspaper.

☎.:(0253)2555221, 2555224 <sup>(P)</sup> - principal-bscagri@kkwagh.edu.in
the https://agri-bsc.kkwagh.edu.in