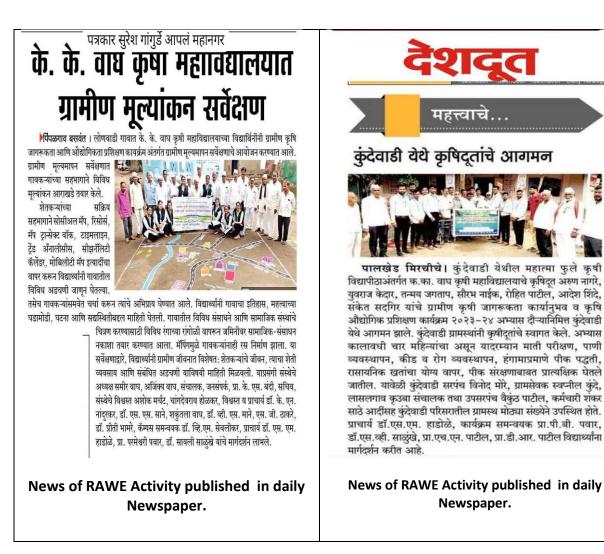

### पालखेडला ग्रामीण मूल्यांकन सर्वेक्षण

पालखेड मिरचीचे । क. का. वाघ कृषी महाविद्यालयाच्या विद्यार्थ्यांनी ग्रामीण कृषी जागरुकता आणि औद्योगिकता प्रशिक्षण कायर्क्रमांतर्गत ग्रामीण मूल्यमापन सर्वेक्षणाचे आयोजन केले. ग्रामीण मूल्यमापन सर्वेक्षण यात गावकऱ्यांच्या सहभागाने विविध मूल्यांकन आराखडे तयार केले. शेतकऱ्यांच्या सक्रिय सहभागाने सोसीअल मॅप, रिसोर्स, मॅप ट्रान्सेक्ट वॉक, टाईमलाईन, ट्रेंड ॲनालिसीस, सिझनॅलिटी कॅलेंडर, मोबिलिटी मॅप इत्यादींचा वापर करून विद्यार्थ्यांनी गावातील विविध अडचणी जाणून घेतल्या. तसेच गावकऱ्यांसमवेत चर्चा करून त्यांचे अभिप्राय घेण्यात आले. विद्यार्थ्यांनी गावचा इतिहास, महत्त्वाच्या घडामोडी-घटना आणि सद्यस्थितीबद्दल माहिती घेतली. गावातील विविध संसाधने आणि सामाजिक संस्थांचे चित्रण करण्यासाठी विविध रंगांची रांगोळी वापरून जमिनीवर सामाजिक-संसाधन नकाशा तयार करण्यात आला. मॅपिंगमुळे गावकऱ्यांनाही रस निर्माण झाला. या सर्वेक्षणाद्वारे विद्यार्थ्यांनी ग्रामीण जीवनात विशेषत: शेतकऱ्यांचे जीवन, त्यांचा शेती व्यवसाय आणि संबंधित अडचणी याविषयी माहिती मिळवली. कार्यक्रमाला संस्थेचे अध्यक्ष समीर वाघ, संचालक अजिंक्य वाघ, प्रा. के. एस. बंदी, अशोक मर्चंट, चांगदेवराव होळकर, प्राचार्य डॉ. के. एन. नांदरकर, डॉ. एस. एस. साने, शक्ंतला वाघ, डॉ. व्ही. एस. माने, एस. जी. ठाकरे, डॉ. प्रीती भामरे, कॅम्पस समन्वयक डॉ. व्ही.एम.सेवलीकर, प्राचार्य डॉ. एस. एम. हाडोळे. प्रा. परमेश्वरी पवार, प्रा. हेमंत पाटील यांचे मार्गदर्शन लाभले.

### कृषिद्रतांचे आगमन

पालखेड मिरचीचे। कुंभारी येथे महात्मा फुले कृषी विद्यापीठ राहुरी अंतर्गत नाशिक येथील के.के. वाघ कृषी महाविद्यालयच्या कृषीद्तांचे आगमन झाले. ग्रामीण कृषी जागरूकता आणि कृषी औद्योगिक कार्यानुभव कार्यक्रम सन २०२३-२४ या वर्षी कार्यक्रम आयोजित केला आहे. के.के. वाघ कृषी महाविद्यालयाच्या माध्यमातून ग्रामीण कृषी जागरूकता हा कार्यक्रम कृषिदूत राबवणार आहेत. शेती पिकांच्या दृष्टीने येणाऱ्या समस्या, त्यावर उपाय योजना तसेच जास्त उत्पादन घेण्यासाठी नवीन तंत्रज्ञान उच्च जातीच्या बियांणाचा वापर, फळलागवड आदिचे शेतकऱ्यांना मार्गदर्शन करण्यात येणार आहे. त्यासाठी कृषीदृत म्हणून तेजस थेटे, सत्यम गोरडे, कृष्णा महाडिक, समर्थ उशीर, औमकार वाळुंज आदींचा सहभाग असणार आहे. प्राचार्य डॉ.एस.एम. हाडोळे, कार्यक्रम समन्वयक अधिकारी प्रा. परमेश्वरी पवार, कार्यक्रम अधिकारी प्रा.दीपक पाटील व विषय तज्ज्ञ शिक्षक यांच्या मार्गदर्शनाखाली कृषीदृत काम करणार आहेत. शेतकऱ्यांनी या उपक्रमांचा लाभ घ्यावा, असे आवाहन कृषीद्त आणि महाविद्यालयाच्या माध्यमातून करण्यात आले. याप्रसंगी सरपंच राजेंद्र जाधव, ग्रामसेवक भरत कदम तसेच ग्रामस्थ उपस्थित होते.