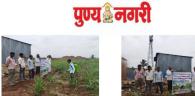

### 🛽 सकाळ

वलखेड : शेतीसाठी डिजिटल तंत्रज्ञानाची शेतकऱ्यांना माहिती देताना कृषिकन्या.

### डिजिटल तंत्रज्ञानावर शेतकऱ्यांना मार्गदर्शन

दिंडोरी : आजच्या डिजिटल क्रांतीच्या युगात शेतीक्षेत्र पुढे कसे राहील, शेतीमध्ये आज डिजिटल तंत्रज्ञानाचा वापर मोठ्या प्रमाणात वाढता आहे. माहिती व तंत्रज्ञानाने शेती क्षेत्रात मोठी क्रांती घडवून आणली आहे, जमिन तयार करणे, पीककाढणी, मार्केटिंग, प्रोसेसिंगमध्ये अमूलप्र बदल झाले आहे. त्या पार्श्वभूमीवर वलखेड (ता. दिंडोरी) येथील शेतकऱ्यांना कृषिकऱ्यांनी मार्गदर्शन केले. कोरोनाच्या संकटात शेतकऱ्यांसोबत संवाद साधण्यासाठी झूम ऑप, यू. ट्यूबसह वेगवेगळे अँप माध्यम तयार झाले. त्यामुळे शेतकऱ्यांना विविध तंत्रज्ञान, हवामान, पिकांबावत असणारी माहिती सोप्या पद्धतीने उपलब्ध करता येते. त्याचप्रमाणे वेळही वाचविता येतो. त्यामुळे कृषी क्षेत्रात अंपचे महत्व किर्ता आहे, हे विद्यार्थिनींन पटवून दिले. या बेळी कृषिकन्या प्राची पाटील, ऋतुजा मोरे, सेजल निकम, वैष्णवी परदेशी, रचना पाटील, कोमल पवार, नक्षीका सोनकांबळे यांनी सहभाग घेतला. डॉ. स्तीशकुमार हाडोळे, प्रा. सर्मश्वरी पवार, प्रा. तुषार उगले, प्रा. शितल हुल्युंडे, प्रा. योगेश कदम, प्रा. सायली साळुखे यांनी कृषिकन्यांना मार्गदर्शन लाभले.