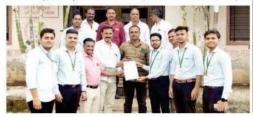

### कृषिद्रतांचे आगमन

पालखेड मिरचीचे। कुंभारी येथे महात्मा फुले कृषी विद्यापीठ राहुरी अंतर्गत नाशिक येथील के.के. वाघ कृषी महाविद्यालयच्या कृषीद्तांचे आगमन झाले. ग्रामीण कृषी जागरूकता आणि कृषी औद्योगिक कार्यानुभव कार्यक्रम सन २०२३-२४ या वर्षी कार्यक्रम आयोजित केला आहे. के.के. वाघ कृषी महाविद्यालयाच्या माध्यमातून ग्रामीण कृषी जागरूकता हा कार्यक्रम कृषिदूत राबवणार आहेत. शेती पिकांच्या दृष्टीने येणाऱ्या समस्या, त्यावर उपाय योजना तसेच जास्त उत्पादन घेण्यासाठी नवीन तंत्रज्ञान उच्च जातीच्या बियांणाचा वापर, फळलागवड आदिचे शेतकऱ्यांना मार्गदर्शन करण्यात येणार आहे. त्यासाठी कृषीदृत म्हणून तेजस थेटे, सत्यम गोरडे, कृष्णा महाडिक, समर्थ उशीर, औमकार वाळुंज आदींचा सहभाग असणार आहे. प्राचार्य डॉ.एस.एम. हाडोळे, कार्यक्रम समन्वयक अधिकारी प्रा. परमेश्वरी पवार, कार्यक्रम अधिकारी प्रा.दीपक पाटील व विषय तज्ज्ञ शिक्षक यांच्या मार्गदर्शनाखाली कृषीदृत काम करणार आहेत. शेतकऱ्यांनी या उपक्रमांचा लाभ घ्यावा, असे आवाहन कृषीद्त आणि महाविद्यालयाच्या माध्यमातून करण्यात आले. याप्रसंगी सरपंच राजेंद्र जाधव, ग्रामसेवक भरत कदम तसेच ग्रामस्थ उपस्थित होते.