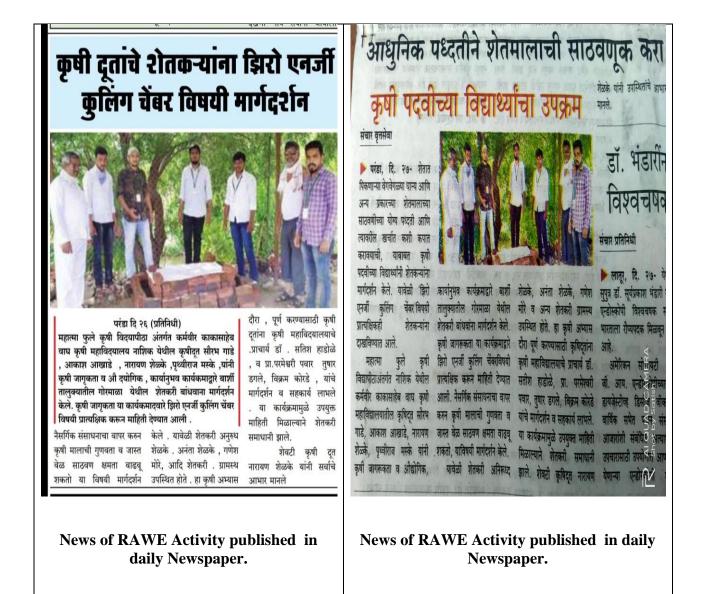

## गोरमाळे येथे शेतकऱ्यांना मार्गदर्शन

मळेगाव : बाशीं तालुक्यातील गोरमाळे येथे महात्मा फुले कृषी विद्यापीठ अंतर्गत कर्मवीर काकासाहेब वाघ कृषी महाविदयालय, नाशिक यांच्या वतीने कृषी जागरुकता व औद्योगिक कार्यानुभव कार्यक्रमाद्वारे शेतकऱ्यांना मार्गदर्शन करण्यात आले. कृषीदूत सौरभ गाडे, आकाश आखाडे, नारायण शेळके, पृथ्वीराज मस्के यांनी कृषी जागरुकता कार्यक्रम २०२० च्या अभ्यास दौऱ्यात गोरमाळे येथे झिरो एनर्जी कुलिंग चेंबर विषयी प्रात्यक्षिकाद्वारे शेतकऱ्यांना माहिती दिली. कृषी दूतांना प्राचार्य डॉ. सतिश हाडोळे, प्रा. परमेश्वरी पवार, तुषार उगले, विक्रम कोरडे यांचे मार्गदर्शन लाभले. नारायण शेळके यांनी सर्वांचे आभार मानले.

News of RAWE Activity published in daily Newspaper.

### ख्यः नगरी कृषिकन्येकडून किटकनाशके हाताळणीवर मार्गदर्शन

चांदोरी : निफाड तालुक्यातील आहेरगाव येथे के. के. वाघ कुषी महाविद्यालयातील कृषिकन्या ऋतुजा घंगाळे हिने कीटकनाशके, र सायनाच्या हाताळणी बाबत शेतकऱ्यांना मार्गदर्शन केले. दैनंदिन जीवनात रसायने हाताळताना सुरक्षिततेवर भर देण्याच्या दृष्टीकोनातून हे प्रत्याक्षिक आयोजित करण्यात आले. याप्रसंगी ऋतुजा घंगाळे हिने प्रत्याक्षिक घेतले. शेतकरी ग्रामस्थांना कीटकनाशकाच्या विषजन्यतेच्या श्रेणीची ओळख करून दिली . संरक्षण कापडाच्या वापराचे महत्व प्रात्याक्षिकद्वारे सांगून कीटकनाशकांच्या फवारणी दरम्यान सुरक्षित हाताळणीचे महत्व पटवून दिले व त्याच्या वापरास प्रोत्साहन देण्याचे आवाहन केले. कीटकनाशकांची सुरक्षित साठवण, माहिती पुस्तिकचा योग्य वापर, विविध मिश्रणाची योग्यता, वापरानंतर रिकाम्या डब्यांची विल्हेवाट तसेच अपघताने विषबाधा झाल्यास प्रथोमपचार कसे करावेत याबाबत विस्तृत मार्गदर्शन करण्यात आले. सुरक्षित हाताळणी व निरोगी जीवन हे समीकरण पटवून देण्यात आले. घंगाळे हिला प्रा. तुषार उगले, प्रा. परमेश्वरी पवार आणि प्राचार्य डॉ. सतीश हाडोळे यांचे मार्गदर्शन लाभले.