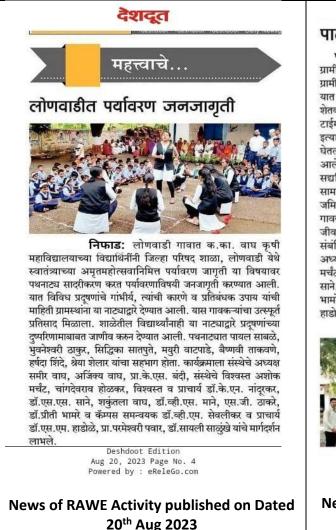

### कृषिद्रतांचे आगमन

पालखेड मिरचीचे। कुंभारी येथे महात्मा फुले कृषी विद्यापीठ राहुरी अंतर्गत नाशिक येथील के.के. वाघ कृषी महाविद्यालयच्या कृषीद्तांचे आगमन झाले. ग्रामीण कृषी जागरूकता आणि कृषी औद्योगिक कार्यानुभव कार्यक्रम सन २०२३-२४ या वर्षी कार्यक्रम आयोजित केला आहे. के.के. वाघ कृषी महाविद्यालयाच्या माध्यमातून ग्रामीण कृषी जागरूकता हा कार्यक्रम कृषिदूत राबवणार आहेत. शेती पिकांच्या दृष्टीने येणाऱ्या समस्या, त्यावर उपाय योजना तसेच जास्त उत्पादन घेण्यासाठी नवीन तंत्रज्ञान उच्च जातीच्या बियांणाचा वापर, फळलागवड आदिचे शेतकऱ्यांना मार्गदर्शन करण्यात येणार आहे. त्यासाठी कृषीदृत म्हणून तेजस थेटे, सत्यम गोरडे, कृष्णा महाडिक, समर्थ उशीर, औमकार वाळुंज आदींचा सहभाग असणार आहे. प्राचार्य डॉ.एस.एम. हाडोळे, कार्यक्रम समन्वयक अधिकारी प्रा. परमेश्वरी पवार, कार्यक्रम अधिकारी प्रा.दीपक पाटील व विषय तज्ज्ञ शिक्षक यांच्या मार्गदर्शनाखाली कृषीदृत काम करणार आहेत. शेतकऱ्यांनी या उपक्रमांचा लाभ घ्यावा, असे आवाहन कृषीद्त आणि महाविद्यालयाच्या माध्यमातून करण्यात आले. याप्रसंगी सरपंच राजेंद्र जाधव, ग्रामसेवक भरत कदम तसेच ग्रामस्थ उपस्थित होते.

News of RAWE Activity published in daily Newspaper.