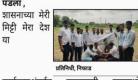

आसनाच्या मेरी मिट्टी मेरा देश या कार्यक्रमाअंतर्गत दावचवाडी गावामध्ये वृक्षारोपन व देश विरांचे धन्यवाद सोहळा पार पडला

कार्यक्रमाअंतर्गत<sup>–</sup> दावचवाऱ्री गावामध्ये वृक्षारोपन व देश विरांचे धन्यवाद सोहळा पार पडला, मिट्री को नमन! विरोंको वंदन! कुलदीप पाटील, भावेश पाटील,कुणाल पंडवळ , गौरव नागरे , शुभम पडोळ , तुषार महाजन, स्वप्नील नेतकर ह्या क. का. वाघ कृषी महाविद्यालयाच्या दावचवाडी गावामध्ये वृक्षारोपनास उत्स्फुत सहभाग घेतला, ग्रामपंचायतीच्या वतीने ७५ वृक्ष लावली गेली. गावाचे सरपंच अशोक धुमाळ, उपसरपंच कावेरी शिंदे ग्रामसेवक गणेश शिंदे यांच्या मार्गदर्शनाखाली समस्त ग्रामस्थ कार्यरत तसेच विरोंको वंदन म्हणजेच गावातील माजी सैनिक सुधाकर वसंत कुयाटे, उत्तम अंबु कुयाते,संतोष यशवंत कुयते,योगेश भास्करराव शिंदे,कृष्णा रावसाहेब जिंदे यांचे अभिवादन करण्यात अले ्<sup>चौंधे,</sup> त्यांस शाल, श्रीफळ गुलाब पुष्प देऊन गौरवण्यात आले .