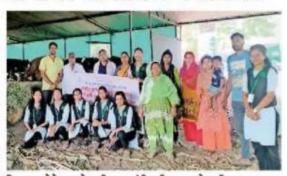

# 'कृषी'च्या विद्यार्थिनींकडून जनावरे लसीकरण शिबिर

शिरसगाव येथे जनावरे लसीकरणप्रसंगी कृषीकन्या व शेतकरी.

कसबे सुकेणे | शिरसगाव येथे के. के. वाघ कृषी महाविद्यालयाच्या विद्यार्थिनींनी पाय व तोंड रोग आणि लंपी यासारख्या आजारांपासून जनावरांचे संरक्षण करण्यासाठी लसीकरण शिबिर आयोजित केले. शिबिराचे आयोजन कृषिकन्या हर्षाली पावरा, अपेक्षा नेरकर, स्नेहल पाटील, सुन्दी पवार, श्रावणी कल्लापा बंदी, सचिव अशोक पोखरकर, प्रियंका सातपुते व मर्चंट, प्राचार्य डॉ. के. एन. नांदुरकर कृतिका शेवाळे यांनी केले होते..

विभागाच्या सहकायनि शेतकऱ्यांच्या जनावरांना मोफत लसीकरण शेतकऱ्यांना आरोग्याची काळजी घेण्याबाबत कार्यक्रमास संस्थेचे अध्यक्ष समीर वाघ, संचालक अजिंक्य वाघ, प्रा. व महाविद्यालयातील इतर तञ्जांचे या उपक्रमात पशुवैद्यकीय मार्गदर्शन मिळाले.