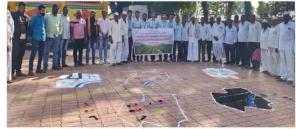

अशोक पठाडे, माजी जिल्हाध्यक्ष विलास वडगे उपस्थित होते

शिरसगावला ग्रामीण कृषी जागरूकता

कसबे मुकेणे : शिरसगाव (ता. निफाड) येथे नाशिक कृषी विज्ञान महाविद्यालयातर्फे आयोजित प्रामीण कृषी जागरूकता कार्यानुभव व औद्योगिक प्रशिक्षण कार्यक्रम नुकताच झाला. विद्यार्थी यश लडकत, शुभम महाले, सौरभ माळी, देव मोगरे, आदित्य मोरे, ओम मुडशी, प्रतीक पाबळे यांनी सहभागी प्रामीण मुल्यांकन आयोजित केले होते. त्याचा मुख्य उद्देश गावातील स्थानिक समस्यांचा सखोल अभ्यास करणे आणि त्यांच्या उपायांसाठी स्थानिक शेतकऱ्यांचे विचार व अपेक्षा समजून घेणे, हा होता. हा कार्यक्रम गावाच्या विकासासाठी महत्त्वपूर्ण ठरला. विद्यार्थ्यांनी सर्वप्रथम गावातील शेतकऱ्यांशी संवाद साधला. त्यांची कृषिसंबंधित समस्या व अडचणी ऐकल्या. विद्यार्थ्यांनी या समस्यांवर प्रामस्थांचे अनुभव व सूचना ऐकून पुढील अभ्यासाचा आराखडा तयार केळा. या कार्यक्रमात विविध समुप्देशन पदर्तीचा वापर केला गेला. ज्यात गावाचा सामाजिक नकाशा, मुख्य पिकांचा नकाशा, दळणवळण नकाशा, शेतीसाठी वापरले जाणारे जलस्त्रीत, मातीचा नकाशा, तांत्रिक नकाशा, अशा विविध नकाशांचा समावेश होता. या प्रक्रियेडारे विद्यार्थ्यांनी गावातील पिके, तसेच जीवनमान यावर सुरयष्ट माहिती मिळवली, विद्यार्थ्यीच्या या कार्यशाळेमुळे गावातील शेतकऱ्यांना त्यांच्या समस्यांवर उपाय शोधण्यासाठी नवा दृष्टिकोन मिळाला. विद्यार्थ्यांना प्रत्यक्ष शेतकरी जीवनाशी संबंधित समस्या समजून घेण्याचा अनुभव मिळाला.

#### शिरवाडे वणी मध्ये ग्रामीण मुल्यांकन

Posted By: गणतंत्र न्यूज on: January 21, 2025 In: ताज्या घडामोडी No Comments ⊖ Print ☑ E

शिरवाडे वणी (प्रतिनिधी) के. के. वाघ महाविद्यालयातील अंतिम वर्षाच्या विद्यार्थि कृषीद्रत ओम वाघचौरे, आयुष बोद्रे, यश वाघ, मृणाल पाटील, रोहन कोळंबे, चेतन वाघ, प्रसाद राक्षे, अविष्कार जाधव यांनी ग्रामीण कृषी जागुकता औद्योगिकता प्रशिक्षण कार्यक्रमअंतर्गत मूल्यमापन सर्वेक्षणाचे आयोजन केले. ग्रामीण मूल्यमापन सर्वेक्षणात गावकऱ्यांच्या सहभागाने विविध मूल्यांकन आराखडे तयार केले. शेतकऱ्यांच्या सक्रिय सहभागाने गावाचा सामाजिक नकाशा,मुख्य पिकांचा नकाशा , दळणवळण नकाशा ,शेतीसाठी वापरले जाणारे जलस्त्रोत , अश्या विविध नकाशांचा वापर करून विद्यार्थि गावातील विविध अडचणी जाणून घेतल्या. गावकऱ्यांसमवेत चर्चा करून त्यांचे अभिप्राय घेण्यात आले. तसेच विद्यार्थिनीं गावाचा इतिहास. घडामोडी / घटना आणि चालू स्थितीबद्दल जाणून घेतले. यामध्ये त्यांनी कशाप्रकारे गावाचा विकास होईल याचेदेखील मार्गदर्शन केले. गावातील विविध संसाधने आणि सामाजिक संस्थांचे चित्रण करण्यासाठी विविध रंगांच्या रांगोळ्या वापरून जमिनीवर सामाजिक संसाधन नकाशा तयार करण्यात आला. मॅपिंगमुळे गावकऱ्यांमध्ये रस निर्माण झाला. या सर्वेक्षणाद्वारे विद्यार्थ्यांनी ग्रामीण जीवनात, शेतकऱ्यांचे जीवन, त्यांचा शेती व्यवसाय आणि संबंधित अडचणी जाणून घेतल्या. कार्यक्रमाला संस्थेचे अध्यक्ष समीर वाघ, अजिंक्य वाघ, प्रा. के. एस. बंदी, अशोक मर्चेंट, चांगदेवराव होळकर, प्राचार्य डॉ. के. एन. नांदुरकर, डॉ. एस. एस. साने, शकुंतला वाघ, डॉ. व्ही. एस. माने, एस.जी. ठाकरे, डॉ. प्रीती भामरे, डॉ. व्ही. एम. सेवलीकर, प्राचार्य डॉ.एस.एम. हाडोळे, प्रा. परमेश्वरी पवार, डॉ. के. मोरे,प्रा.एस.डी.पवार, डॉ.एस.डी.पटारे मार्गदर्शन लाभले.