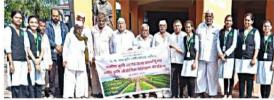

# 'कृषी'च्या विद्यार्थिनींकडून जनावरे लसीकरण शिबिर

शिरसगाव येथे जनावरे लसीकरणप्रसंगी कृषीकन्या व शेतकरी.

कसबे सुकेणे | शिरसगाव येथे के. के. वाघ कृषी महाविद्यालयाच्या विद्यार्थिनींनी पाय व तोंड रोग आणि लंपी यासारख्या आजारांपासून जनावरांचे संरक्षण करण्यासाठी लसीकरण शिबिर आयोजित केले. शिबिराचे आयोजन कृषिकन्या हर्षाली पावरा, अपेक्षा नेरकर, स्नेहल पाटील, सुन्दी पवार, श्रावणी कल्लापा बंदी, सचिव अशोक पोखरकर, प्रियंका सातपुते व मर्चंट, प्राचार्य डॉ. के. एन. नांदुरकर कृतिका शेवाळे यांनी केले होते..

विभागाच्या सहकायनि शेतकऱ्यांच्या जनावरांना मोफत लसीकरण शेतकऱ्यांना आरोग्याची काळजी घेण्याबाबत कार्यक्रमास संस्थेचे अध्यक्ष समीर वाघ, संचालक अजिंक्य वाघ, प्रा. व महाविद्यालयातील इतर तञ्जांचे या उपक्रमात पशुवैद्यकीय मार्गदर्शन मिळाले.