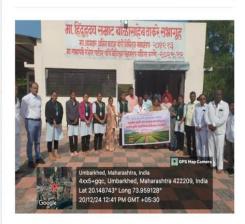

मुखेड (दि. २६ डिसेंबर २०२४) – के.के. वाघ कृषि महाविद्यालयातील विद्यार्थ्यांनी आरती वाघचौरे, साक्षी ठाकरे, शिवानी विधाते, शिवानी यद्वंशी, संजीवनी मोहिते, साक्षी राऊत यांनी आज ग्रामीण कृषि जागरुकता कार्यानुभव आणि कृषि औद्योगिक प्रशिक्षण कार्यक्रम अंतर्गत मुखेड गावातील शेतकऱ्यांना मशरूम उत्पादनाबद्दल महत्त्वपूर्ण माहिती दिली. विद्यार्थ्यांनी शेतकऱ्यांना मशरूम उत्पादनाच्या विविध पैलुंवर मार्गदर्शन करत, त्याच्या लागवडीपासून ते विक्रीपर्यंत सर्व प्रक्रियेचा थोडक्यात आढावा घेतला.

शेतकऱ्यांना मशरूम लागवडीची सोपी पद्धती. त्यासाठी लागणारे योग्य वातावरण, तसेच यासाठी लागणारे संसाधनांबद्दल माहिती देण्यात आली. विद्यार्थ्यांनी मशरूमच्या उत्पादनाचे आर्थिक फायदे आणि शेतकऱ्यांच्या उत्पन्नवाढीच्या संदर्भात माहिती दिली, ज्यामुळे शेतकऱ्यांना या क्षेत्रात येणाऱ्या संधींचा फायदा घेता येईल.

के.के. वाघ महाविद्यालयाच्या विद्यार्थ्यांनी शेतकऱ्यांना सल्ला दिला की, मशरूम उत्पादनावर लक्ष देऊन ते आपल्या शेतीला नवा वळण देऊ शकतात.

कार्यक्रमाला संस्थेचे अध्यक्ष समीर वाघ, जनसंपर्क संचालक अर्जिक्य वाघ, सचिव प्रा.के. एस. बंदी, संस्थेचे विश्वस्त अशोक मर्चेंट, चांगदेवराव होळकर, विश्वस्त व प्राचार्य डॉ. के.एन. नांदुरकर, डॉ. एस.एस. साने, शकुंतलाताई वाघ, डॉ. व्ही.एस. माने, एस.जी. ठाकरे, डॉ. प्रीती भामरे व कॅम्पस समन्वयक डॉ. व्ही.एम. सेवलीकर, प्राचार्य डॉ.एस.एम. हाडोळे, प्रा. परमेश्वरी पवार, डॉ. के. डी मोरे, प्रा.एस.डी.पवार, डॉ.एस.डी.पटारे , डॉ.एच.व्ही.देशमुख व महाविद्यालयातील सर्व विषय तज्ज्ञांचे मार्गदर्शन लाभले.