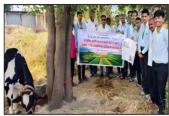

# के. के वाघ कृषी महाविद्यालयात जनावरांच्या लसीकरण शिबिर

दिंडोरी (भ्रमर वार्ताहर) :- चिंचखेड येथे के. के. वाघ कृषी महाविद्यालयाच्या विद्यार्थ्यानी पाय व तोंड रोग आणि लंपी यासारख्या आजारांपासून जनावरांचे संरक्षण करण्यासाठी लसीकरण शिबिर आयोजित केले. शिबिराचे आयोजन कृषीद्त प्रसाद ठाकरे, रितेश सोनवणे, ओम् सूर्यवंशी, अभिजित तांबरे, वेदांत तांबे, दर्शन वैद्य, सुशांत विचवे व नरेश वाडेकर यांनी केले होते.

या उपक्रमात पशुवैद्यकीय विभागाच्या सहकार्याने शेतकऱ्यांच्या जनावरांना मोफत लसीकरण करण्यात आले. जनावरांच्या पुष्पांजली शिंदे, प्रा. ए. सी.

आरोग्याची काळजी घेण्याबाबत जागरुकता निर्माण झाली. या परमेश्वरी पवार डॉ. एस. डी. उपक्रमात विद्यार्थ्यांना क. का. वाघ पटारे, प्रा. एस. डी. पवार व प्रा. कृषी महाविद्यालयाचे प्राचार्य डॉ. के. डी. मोरे, कार्यक्रम अधिकारी एस. एम. हाडोळे, उपप्राचार्या व महाविद्यालयातील सर्व विषयतज्ज्ञांचे मार्गदर्शन लाभले.

News published on Livestock Vaccination Drive, Ensuring Animal Health and Welfare in daily newspaper