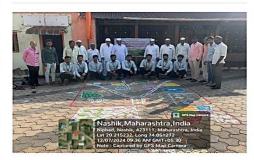

### उंबरखेड गावा मध्ये क. का. वाघ कॉलेजच्या विद्यार्थीनींनी तयार केला **4% NSKE**

Posted By: गणतंत्र न्यूज on: December 27, 2024

In: ताज्या घडामोडी No Comments

उंबरखेड : क. का. वाघ कॉलेज, नाशिक येथील कृषी महाविद्यालयातील विद्यार्थीनी मिताली मुथा, अर्पिता मकासरे, नंदिनी नवसारे, अस्मिता कुनगर, इशिका कोळी, अदिती मोराणकर यांनी उंबरखेड गावात शेतकऱ्यांसाठी NSKE च्या ५% मिश्रण तयार केले. या पेस्टिसाईडचा वापर नैसर्गिक कीटक नियंत्रणासाठी केला जातो, जो पर्यावरणासाठी हानिकारक नाही आणि शेतकऱ्यांना रासायनिक कीटकनाशकांच्या वापरापासून दूर ठेवतो.

### क. का. वाघ कृषी महाविद्यालयाचे विद्यार्थी उंबरखेड गावात परसातील कुक्कुटपालन कार्यशाळेचे आयोजन

Posted By: गणतंत्र न्यूज on: December 24, 2024 In: ताज्या घडामोडी No Comments

उंबरखेड (ता. निफाड) : क. का. वाघ कृषी महाविद्यालयातील विद्यार्थीनी मिताली मुथा, अर्पिता मकासरे, नंदिनी नवसारे, अस्मिता कुनगर, इशिका कोळी, अदिती मोराणकर यांनी उंबरखेड गावात "बॅकयार्ड पोल्ट्री" अर्थात परसातील कुक्कुटपालनाचे प्रात्यक्षिक आयोजित केले. या कार्यशाळेत स्थानिक शेतकऱ्यांना कुक्कुटपालनाची महत्त्वाची माहिती आणि तंत्रज्ञान दिले गेले. क. का. वाघ कृषी महाविद्यालयाचे विद्यार्थी नेहमीच शेतकऱ्यांसाठी नवनवीन का भाग आणि प्रात्यक्षिका घेऊन येतात. या वेळी, शेतकऱ्यांना कृक्कृटपालनाच्या फायदे आणि त्याचे व्यवस्थित व्यवस्थापन याबद्दल क्रार कारणक चेश्वीमा क्रिका