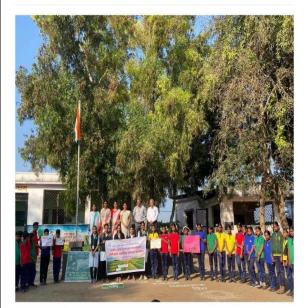

#### मुखंड येथे प्रजासत्ताक दिन साजरा , कृषिकण्यांचा उस्फुर्त सहभाग .

Posted By: गणतंत्र न्यूज on: January 26, 2025 In: ताज्या घडामोडी No Comments

⊖ Print ☑ Email

मुखेड ( प्रतिनिधी) २६ जानेवारी २०२५ रोजी, प्रजासत्ताक दिन मोठ्या उत्साहाने साजरा झाला . मुखेड येथे देखील प्रजासत्ताक दिन उत्साहात साजरा झाला . के. के. वाघ कृषी महाविद्यालयातील विद्यार्थ्यांनी , कृषिकन्या आरती वाघचौरे, साक्षी ठाकरे, शिवानी विधाते, शिवानी यदुवंशी, संजीवनी मोहिते, साक्षी राऊत यांनी जिल्हा परिषद शाळा मुखेड येथील विद्यार्थी आणि गावकऱ्यांसोबत प्रजासत्ताक दिन मोठ्या उत्साहात साजरा केला. विद्यार्थ्यांनी व गावकऱ्यांनी एकत्र येऊन मुखेड ग्रामपंचायत येथे सर्वांना प्रजासत्ताक दिनाचे महत्त्व सांगण्यात आले .सर्वप्रथम छत्रपती शिवाजी महाराजांच्या मूर्ती चे पूजन करण्यात आले तदनंतर ध्वजारोहण केले , राष्ट्रगीत आणि ध्वजगीत गायन करून सर्वांनी राष्ट्रीय ध्वजाचा सन्मान केला . यानंतर जिल्हा परिषद शाळेमध्ये देखील सरपंच अमोल जाधव यांच्या हस्ते ध्वजारोहण करण्यात आले . याप्रसंगी मुखेड ग्रामपंचायतीच्या वतीने विद्यार्थ्यांना प्रोजेक्टर भेट करण्यात आले . शाळेचे मुख्याध्यपक मा. संदीप बैरागी यांनी सर्वांचे आभार मानले .

तसेच, कृषी महाविद्यालयातील विद्यार्थ्यांनी शेतकरी जीवनाशी संबंधित आणि प्रजासत्ताक दिनाचे महत्त्व दर्शविणारे विविध घोषवाक्य चे चार्ट बनविले. या कार्यक्रमामुळे शालेय विद्यार्थ्यांना प्रजासत्ताक दिनाचे महत्त्व समजले.देशाबद्दल आत्मीयता निर्माण होण्यास मदत झाली.तसेच गावकऱ्यांमध्ये एकता व सहकार्याची भावना निर्माण झाली.

या कार्यक्रमासाठी मुखेड गावाचे सरपंच मा.अमोल जाधव उपसरपंच सौ.वृषाली पवार ग्यामपंचायत अधिकारी कमलेश सावंत ग्रामपंचायत सदस्य पंकज पवार,लीलाबाई पाटील,जयश्री नेहरे,अनिता गांगुर्डे इ.व ग्रामस्थ महिला मोठ्या संख्येने उपस्थित होते.