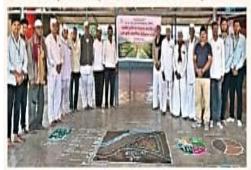

अशोक पठाडे, माजी जिल्हाध्यक्ष विलास वडगे उपस्थित होते

शिरसगावला ग्रामीण कृषी जागरूकता

कसबे मुकेणे : शिरसगाव (ता. निफाड) येथे नाशिक कृषी विज्ञान महाविद्यालयातर्फे आयोजित प्रामीण कृषी जागरूकता कार्यानुभव व औद्योगिक प्रशिक्षण कार्यक्रम नुकताच झाला. विद्यार्थी यश लडकत, शुभम महाले, सौरभ माळी, देव मोगरे, आदित्य मोरे, ओम मुडशी, प्रतीक पाबळे यांनी सहभागी प्रामीण मुल्यांकन आयोजित केले होते. त्याचा मुख्य उद्देश गावातील स्थानिक समस्यांचा सखोल अभ्यास करणे आणि त्यांच्या उपायांसाठी स्थानिक शेतकऱ्यांचे विचार व अपेक्षा समजून घेणे, हा होता. हा कार्यक्रम गावाच्या विकासासाठी महत्त्वपूर्ण ठरला. विद्यार्थ्यांनी सर्वप्रथम गावातील शेतकऱ्यांशी संवाद साधला. त्यांची कृषिसंबंधित समस्या व अडचणी ऐकल्या. विद्यार्थ्यांनी या समस्यांवर प्रामस्थांचे अनुभव व सूचना ऐकून पुढील अभ्यासाचा आराखडा तयार केळा. या कार्यक्रमात विविध समुप्देशन पदर्तीचा वापर केला गेला. ज्यात गावाचा सामाजिक नकाशा, मुख्य पिकांचा नकाशा, दळणवळण नकाशा, शेतीसाठी वापरले जाणारे जलस्त्रीत, मातीचा नकाशा, तांत्रिक नकाशा, अशा विविध नकाशांचा समावेश होता. या प्रक्रियेडारे विद्यार्थ्यांनी गावातील पिके, तसेच जीवनमान यावर सुरयष्ट माहिती मिळवली, विद्यार्थ्यीच्या या कार्यशाळेमुळे गावातील शेतकऱ्यांना त्यांच्या समस्यांवर उपाय शोधण्यासाठी नवा दृष्टिकोन मिळाला. विद्यार्थ्यांना प्रत्यक्ष शेतकरी जीवनाशी संबंधित समस्या समजून घेण्याचा अनुभव मिळाला.

#### शिरवाडे वणी मध्ये ग्रामीण मुल्यांकन

Posted By: गणतंत्र न्यूज on: January 21, 2025 In: ताज्या घडामोडी No Comments ⊖ Print ☑ E

शिरवाडे वणी (प्रतिनिधी) के. के. वाघ महाविद्यालयातील अंतिम वर्षाच्या विद्यार्थि कृषीद्रत ओम वाघचौरे, आयुष बोद्रे, यश वाघ, मृणाल पाटील, रोहन कोळंबे, चेतन वाघ, प्रसाद राक्षे, अविष्कार जाधव यांनी ग्रामीण कृषी जागुकता औद्योगिकता प्रशिक्षण कार्यक्रमअंतर्गत मूल्यमापन सर्वेक्षणाचे आयोजन केले. ग्रामीण मूल्यमापन सर्वेक्षणात गावकऱ्यांच्या सहभागाने विविध मूल्यांकन आराखडे तयार केले. शेतकऱ्यांच्या सक्रिय सहभागाने गावाचा सामाजिक नकाशा,मुख्य पिकांचा नकाशा , दळणवळण नकाशा ,शेतीसाठी वापरले जाणारे जलस्त्रोत , अश्या विविध नकाशांचा वापर करून विद्यार्थि गावातील विविध अडचणी जाणून घेतल्या. गावकऱ्यांसमवेत चर्चा करून त्यांचे अभिप्राय घेण्यात आले. तसेच विद्यार्थिनीं गावाचा इतिहास. घडामोडी / घटना आणि चालू स्थितीबद्दल जाणून घेतले. यामध्ये त्यांनी कशाप्रकारे गावाचा विकास होईल याचेदेखील मार्गदर्शन केले. गावातील विविध संसाधने आणि सामाजिक संस्थांचे चित्रण करण्यासाठी विविध रंगांच्या रांगोळ्या वापरून जमिनीवर सामाजिक संसाधन नकाशा तयार करण्यात आला. मॅपिंगमुळे गावकऱ्यांमध्ये रस निर्माण झाला. या सर्वेक्षणाद्वारे विद्यार्थ्यांनी ग्रामीण जीवनात, शेतकऱ्यांचे जीवन, त्यांचा शेती व्यवसाय आणि संबंधित अडचणी जाणून घेतल्या. कार्यक्रमाला संस्थेचे अध्यक्ष समीर वाघ, अजिंक्य वाघ, प्रा. के. एस. बंदी, अशोक मर्चेंट, चांगदेवराव होळकर, प्राचार्य डॉ. के. एन. नांदुरकर, डॉ. एस. एस. साने, शकुंतला वाघ, डॉ. व्ही. एस. माने, एस.जी. ठाकरे, डॉ. प्रीती भामरे, डॉ. व्ही. एम. सेवलीकर, प्राचार्य डॉ.एस.एम. हाडोळे, प्रा. परमेश्वरी पवार, डॉ. के. मोरे,प्रा.एस.डी.पवार, डॉ.एस.डी.पटारे मार्गदर्शन लाभले.