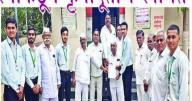

### खेडगांवात कृषीदूतांचे आगमन, ग्रा.पं.कडून स्वागत

🔷 खेडगांव (प्रतिनिधी) :

महात्मा फुले कृषी विद्यापीठ, राहुरी अंतर्गत क.का. वाघ कृषी महाविद्यालय, नाशिक येथील चतुर्थ वर्षाचे कृषीदूत संघर्ष पवार, रोशन सावंत, चिन्मय सदावर्ते, प्रतीक शेटे, प्रतीक प्रधान, यश शेवाळे, ऋषिकेश सरोदे यांचे ग्रामीण कृषि जागरूकता कार्यानुभव आणि कृषि औद्योगिक प्रशिक्षण कार्यक्रम २०२४-२५ च्या प्रायोगिक अनुभव आणि शिक्षणासाठी खेडगांव येथे आगमन झाले. कर्षीदत पढील तीन महिने गावांत राहन तेथील सामाजिक. भौगोलिक, शेती विषयक बाबींवर सखोल अभ्यास करणार आहेत. शेतकऱ्यांना शेतीविषयक आधनिक माहिती. तंत्रज्ञान, कीटकनाशकांचा समतोल वापर व त्यासाठी

घ्यावयाची दक्षता, सेंद्रीय शेतीचे अद्ययावत ज्ञान, माती परीक्षण, पाणी व्यवस्थापन, पशुपालन इ. बार्बीची माहिती देणार असून प्रात्यक्षिकदेखील घेणार आहेत. यामुळे विद्यार्थ्यांचे आधनिक ज्ञान प्रत्यक्षात उतरून शेतीविषयक अभ्यास करणे सोपे होणार आहे. आग्मनावेळी खेडगावचे सरपंच दत्तात्रय पाटील, उपसरपंचशैलेश अशोक शेटे, ग्रामविकास अधिकारी आर. पी. पगार , ग्रामपंचायत सदस्य, लिपिक व ग्रामस्थ उपस्थित होते. विद्यार्थ्यांना क. का. वाघ कृषी महावद्यालयातील प्राचार्य डॉ. एस.एम. हाडोळे. कार्यक्रम समन्वयक प्रा. परमेश्वरी पवार. प्रा. एस. डी. पटारे, प्रा. एस. डी. पवार व प्रा. के. डी. मोरे . आणि सर्व कार्यक्रम अधिकारी व महाविद्यालयातील सर्व विषय तज्ज्ञांचे मार्गदर्शन लाभले.