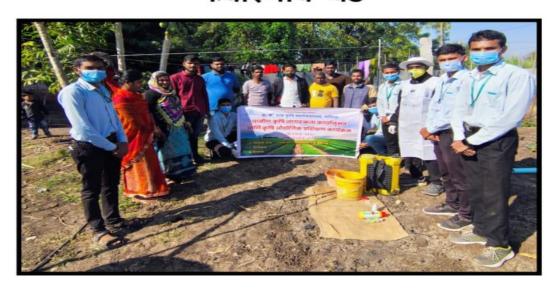

# शतकऱ्यांना माती परीक्षणाचे

दिंडोरी (भ्रमर वार्ताहर) :- चिंचखेड येथे राहरी येथील महात्मा फुले कृषी विद्यापीठ संलग्न के. के. वाघ कृषी महाविद्यालयाच्या विद्यार्थ्यांनी शेतकऱ्यांना माती परीक्षणाचे धडे दिले.

अभ्यासाचा भाग म्हणून ग्रामीण कृषी जागरुकता कार्यानुभव, औद्योगिक कार्यक्रमांतर्गत विद्यार्थ्यांनी चिंचखेड येथील शेतकऱ्यांना मार्गदर्शन केले. कुमीदत प्रसाद ठाकरे, रितेश सोनवणे, ओम सूर्यवंशी, वेदांत तांबे, अभिजित तांबेरे, सुशांत विचवे, दर्शन वैद्य व नरेश वाडेकर हे या उपक्रमात सहभागी झाले होते. त्यांनी शेतकऱ्यांची भेट घेत आपल्या कामाबद्दल माहिती दिली. विद्यार्थ्यांनी सर्वप्रथम संजय थोरात यांच्या शेतात ग्रामस्थांना बोलावन माती परीक्षण प्रात्यक्षिकाचे आयोजन करीत महत्त्व पटवून दिले. या उपक्रमात विद्यार्थ्यांनी शेतकऱ्यांना माती परीक्षणाचे फायदेही समजावून सांगितले.

या परीक्षणामुळे शेतकऱ्यांना आपल्या जमिनीमध्ये कुठल्या घटकांची कमी आहे ते समजेल व त्यावरून ते योग्य खतांचा योग्य प्रमाणात वापर करू शकतील. शेतकऱ्यांनी विचारलेल्या प्रश्नांची विद्यार्थ्यांनी उत्तरे दिली. शेतकऱ्यांनी कृषीदतांचे कौतुकही केले. या उपक्रमात विद्यार्थ्यांना क. का. वाघ कृषी महाविद्यालयाचे प्राचार्य डॉ. एस. एम. हाडोळे, उपप्राचार्या पृष्पांजली शिंदे, कार्यक्रम समन्वयक प्रा. परमेश्वरी पवार, प्रा. एस. डी. पटारे, प्रा. एस. डी. पवार व प्रा. के. डी. मोरे आणि सर्व कार्यक्रम अधिकारी व महाविद्यालयातील सर्व विषयतज्ज्ञांचे मार्गदर्शन लाभले.