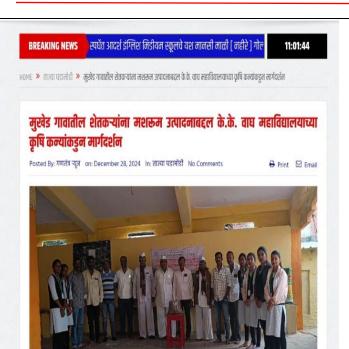

मुखेड (दि. २६ डिसेंबर २०२४) – के.के. वाघ कृषि महाविद्यालयातील विद्यार्थ्यांनी आरती वाघचौरे, साक्षी ठाकरे, शिवानी विधाते, शिवानी यद्वंशी, संजीवनी मोहिते, साक्षी राऊत यांनी आज ग्रामीण कृषि जागरुकता कार्यानुभव आणि कृषि औद्योगिक प्रशिक्षण कार्यक्रम अंतर्गत मुखेड गावातील शेतकऱ्यांना मशरूम उत्पादनाबद्दल महत्त्वपूर्ण माहिती दिली. विद्यार्थ्यांनी शेतकऱ्यांना मशरूम उत्पादनाच्या विविध पैलुंवर मार्गदर्शन करत, त्याच्या लागवडीपासून ते विक्रीपर्यंत सर्व प्रक्रियेचा थोडक्यात आढावा घेतला.

शेतकऱ्यांना मशरूम लागवडीची सोपी पद्धती. त्यासाठी लागणारे योग्य वातावरण, तसेच यासाठी लागणारे संसाधनांबद्दल माहिती देण्यात आली. विद्यार्थ्यांनी मशरूमच्या उत्पादनाचे आर्थिक फायदे आणि शेतकऱ्यांच्या उत्पन्नवाढीच्या संदर्भात माहिती दिली, ज्यामुळे शेतकऱ्यांना या क्षेत्रात येणाऱ्या संधींचा फायदा घेता येईल.

के.के. वाघ महाविद्यालयाच्या विद्यार्थ्यांनी शेतकऱ्यांना सल्ला दिला की, मशरूम उत्पादनावर लक्ष देऊन ते आपल्या शेतीला नवा वळण देऊ शकतात.

कार्यक्रमाला संस्थेचे अध्यक्ष समीर वाघ, जनसंपर्क संचालक अर्जिक्य वाघ, सचिव प्रा.के. एस. बंदी, संस्थेचे विश्वस्त अशोक मर्चेंट, चांगदेवराव होळकर, विश्वस्त व प्राचार्य डॉ. के.एन. नांदुरकर, डॉ. एस.एस. साने, शकुंतलाताई वाघ, डॉ. व्ही.एस. माने, एस.जी. ठाकरे, डॉ. प्रीती भामरे व कॅम्पस समन्वयक डॉ. व्ही.एम. सेवलीकर, प्राचार्य डॉ.एस.एम. हाडोळे, प्रा. परमेश्वरी पवार, डॉ. के. डी मोरे, प्रा.एस.डी.पवार, डॉ.एस.डी.पटारे , डॉ.एच.व्ही.देशमुख व महाविद्यालयातील सर्व विषय तज्ज्ञांचे मार्गदर्शन लाभले.